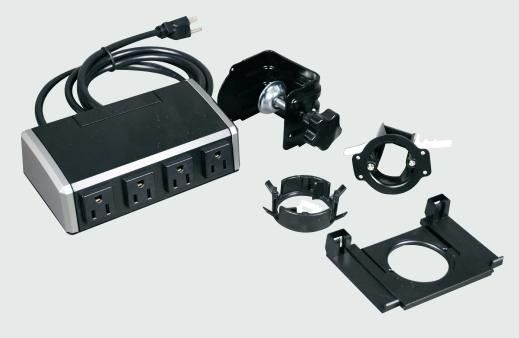

**Functionality:** These stylish modules can mount using an existing round desk hole grommet or with the edge clamp included in each package.

**Flexibility:** The 12' power cord allows for a longer reach to connect to a power source.

## Features & Benefits:

- Add power where needed. Brings access to power up to the work surface.
- Optional USB charging outlets. Accommodate a variety of consumer electronics.
- Ideal for desk or work table. Included edge clamp or hole mounting hardware provide everything you need to install the unit to any work surface.
- Accommodates round hole openings from 1 ½" to 3". Unit accommodates a range of available standard openings to provide more installation flexibility.
- 12' power cord. Provides increased flexibility by extending access to power sources.
- Surge protection built-in. No need to install an additional power management component.

## Everything you need for mounting on your work surface, whether along the edge or through an existing cord drop opening.

The Wiremold Desktop Power Center is a solution that brings surge-protected power and USB charging outlets up to the work surface by utilizes existing cord drop openings in office desks and table tops or by mounting onto the edge of a desk or table top.