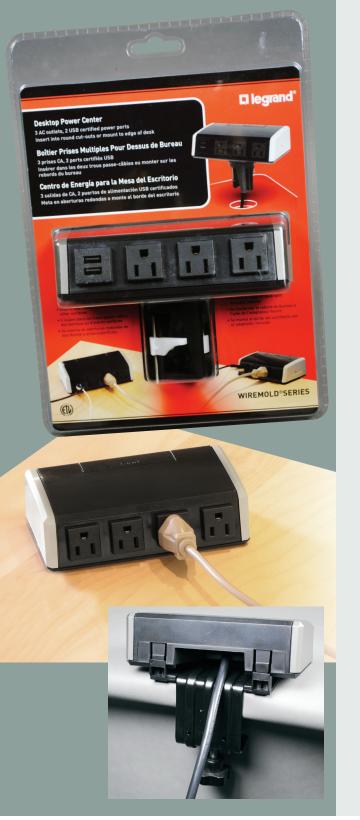

## Power up your desktop!

Bring the power up to you! The new Wiremold® Desktop Power Center, with surge-protected power outlets, gives you added capacity, added functionality, and added flexibility.

**Capacity:** Choose from 4 power outlets or 3 power outlets + 2 USB charging connections.

**Functionality:** These stylish modules can mount using an existing round desk hole grommet or with the edge clamp included in each package.

**Flexibility:** The 12' power cord allows for a longer reach to connect to a power source.

Don't struggle to find extra power outlets. The Desktop Power Center provides the convenience of ready access to power...within your reach!

## Features & Benefits:

- Add power where needed. Brings access to power up to the work surface.
- Optional USB charging outlets. Accommodate a variety of consumer electronics.
- Ideal for desk or work table. Included edge clamp or hole mounting hardware provide everything you need to install the unit to any work surface.
- Accommodates round hole openings from 1 ½" to 3". Unit accommodates a range of available standard openings to provide more installation flexibility.
- 12' power cord. Provides increased flexibility by extending access to power sources.
- Surge protection built-in. No need to install an additional power management component.

| Desktop Power Center Ordering Information |                                                                                                                                                                                                                                |
|-------------------------------------------|--------------------------------------------------------------------------------------------------------------------------------------------------------------------------------------------------------------------------------|
| Part No.                                  | Description                                                                                                                                                                                                                    |
| WSC400-S                                  | Work surface portal with four surge protected 15 Amp power outlets and a 12' cord. Units come with accessories for mounting into round cutouts in desk or edge mounting on desks or other surfaces.                            |
| WSC320-S                                  | Work surface portal with three surge protected 15 Amp power outlets, two USB charging outlets and a 12' cord. Units come with accessories for mounting into round cutouts in desk or edge mounting on desks or other surfaces. |